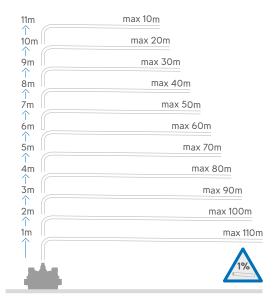

### Vertical/horizontal performance

The Sanicubic tank is fitted with 2 dip tubes; one tube controls motor operation and the other controls the alarm system:

- Long pickup tube (normal operation): as soon as the waste water level in the tank reaches the triggering point in the long tube, the pumping system starts up.
- Short pickup tube (inflow overload operation): if the waste water level in the tank reaches the upper point, a contact is closed and the auxiliary pumping system is triggered. The contact also sets off an audible and visual alarm.