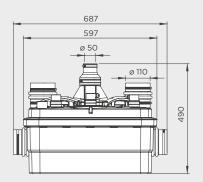

# SANICUBIC® 2 Pro G D D D D D D D D D D D D

Product Ref: 6102

The Sanicubic® 2 Pro is a high performance macerating pump for commercial use. Contains two separate, load balanced pumps with high performance macerating systems and will operate alternately. In the event of inflow overload, both motors run at the same time, or in the unlikely event that one motor fails, the other one will take over.

# Discharge Pipework

50mm

# Inlet Pipework

40 / 50 / 100 / 110mm