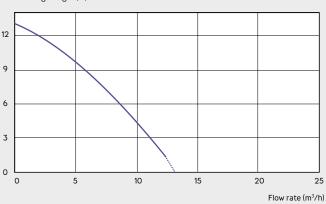

act also sets off an audible and visual alarm.

### **IP Ratings**

IP or "Ingress Protection" ratings specify the environmental protection that the product casing provides and are defined by international standards. They are used to explain levels of sealing effectiveness of electrical enclosures against intrusion from foreign bodies e.g. dust, dirt and moisture.

Sanicubic 2 Pro has rating IP68 which gives protection against continuous submersion in water



# Discharge Pipework

50mm

## **Motor Power**

1500 Watts x 2

#### Flow Rate

13m<sup>3</sup>/h

#### Voltages

220-240 V/50 Hz

# Tank Volume

45L

# Working Waste Water Temp

35°C/Max 70°C (intermittent)

#### **Product Weight**

33kg

# Inlet Pipework

40 / 50 / 100 / 110mm

### IP Rating

IP68







#### Discharge height (m)



✓ Ventilation Ø50



# Externally mounted control box







# Remote wireless alarm