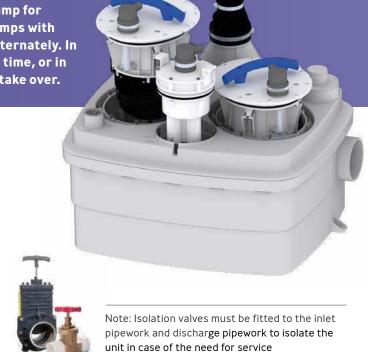

## Why choose this product?

- Ideal for busy business environments and larger domestic situations
- Tough, reliable macerator pump
- New design with easily removable motor for servicing and maintenance
- Water level indicator unit can be easily removed for maintenance
- Load balanced twin macerator pumps for a failsafe system
- Alternate activation ensures even wear of motors
- Two alarms for ultimate safety hard-wired alarm plus remote wireless alarm
- Centre height of inlets 140mm
- Working temperature of 35°C. Will handle up to 70°C for short periods.
  (See Sanicom 1 and 2 for higher temperatures and longer periods)
- IP68 rated
- Can be connected to a Building Management System.