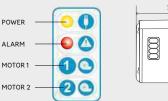

Ratings**

IP or "Ingress Protection" ratings specify the environmental protection that the product casing provides and are defined by international standards. They are used to explain levels of sealing effectiveness of electrical enclosures against intrusion from foreign bodies e.g. dust, dirt and moisture.

Sanicubic 2 Pro has rating IP68 which gives protection against continuous submersion in water



# Discharge Pipework

50mm

## **Motor Power**

1500 Watts x 2

#### Flow Rate

13m<sup>3</sup>/h

#### Voltages

220-240 V/50 Hz

# Tank Volume

45L

# Working Waste Water Temp

35°C/Max 70°C (intermittent)

#### **Product Weight**

33kg

# Inlet Pipework

40 / 50 / 100 / 110mm

### IP Rating

IP68







#### Discharge height (m)



✓ Ventilation Ø50



# Externally mounted control box







# Remote wireless alarm