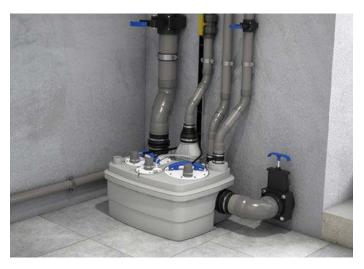

# SANICUBIC® 2 Pro G D D D D D D D D D D D D

Product Ref: 6102

The Sanicubic® 2 Pro is a high performance macerating pump for commercial use. Contains two separate, load balanced pumps with high performance macerating systems and will operate alternately. In the event of inflow overload, both motors run at the same time, or in the unlikely event that one motor fails, the other one will take over.

## Why choose this product?

- Ideal for busy business environments and larger domestic situations
- Tough, reliable macerator pump
- New design with easily removable motor for servicing and maintenance
- Water level indicator unit can be easily removed for maintenance
- Load balanced twin macerator pumps for a failsafe system
- Alternate activation ensures even wear of motors
- Two alarms for ultimate safety hard-wired alarm plus remote wireless alarm
- Centre height of inlets 140mm
- Working temperature of 35°C. Will handle up to 70°C for short periods.
  (See Sanicom 1 and 2 for higher temperatures and longer periods)
- IP68 rated
- Can be connected to a Building Management System.