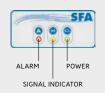

ction" ratings specify the environmental protection that the product casing provides and are defined by international standards. They are used to explain levels of sealing effectiveness of electrical enclosures against intrusion from foreign bodies e.g. dust, dirt and moisture.

Sanicubic 2 Pro has rating IP68 which gives protection against continuous submersion in water



# Discharge Pipework

50mm

## **Motor Power**

1500 Watts x 2

#### Flow Rate

13m<sup>3</sup>/h

#### Voltages

220-240 V/50 Hz

# Tank Volume

45L

# Working Waste Water Temp

35°C/Max 70°C (intermittent)

#### **Product Weight**

33kg

# Inlet Pipework

40 / 50 / 100 / 110mm

### IP Rating

IP68







#### Discharge height (m)



✓ Ventilation Ø50



# Externally mounted control box







# Remote wireless alarm