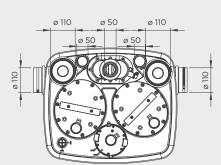

### Vertical/horizontal performance

The Sanicubic tank is fitted with 2 dip tubes; one tube controls motor operation and the other controls the alarm system:

- Long pickup tube (normal operation): as soon as the waste water level in the tank reaches the triggering point in the long tube, the pumping system starts up.
- Short pickup tube (inflow overload operation): if the waste water level in the tank reaches the upper point, a contact is closed and the auxiliary pumping system is triggered. The contact also sets off an audible and visual alarm.

# Inlet Pipework

40 / 50 / 100 / 110mm