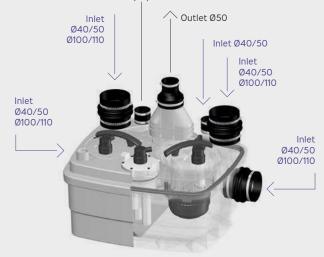

# SANICUBIC® 2 Pro G D D D D D D D D D D D D

Product Ref: 6102

The Sanicubic® 2 Pro is a high performance macerating pump for commercial use. Contains two separate, load balanced pumps with high performance macerating systems and will operate alternately. In the event of inflow overload, both motors run at the same time, or in the unlikely event that one motor fails, the other one will take over.

### Vertical/horizontal performance

The Sanicubic tank is fitted with 2 dip tubes; one tube controls motor operation and the other controls the alarm system:

- Long pickup tube (normal operation): as soon as the waste water level in the tank reaches the triggering point in the long tube, the pumping system starts up.
- Short pickup tube (inflow overload operation): if the waste water level in the tank reaches the upper point, a contact is closed and the auxiliary pumping system is triggered. The contact also sets off an audible and visual alarm.

# Inlet Pipework

40 / 50 / 100 / 110mm

# Discharge Pipework

50mm