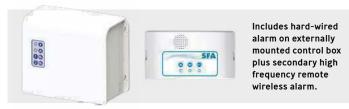

## Why choose this product?

- Ideal for busy business environments and larger domestic situations
- Tough, reliable macerator pump
- New design with easily removable motor for servicing and maintenance
- Water level indicator unit can be easily removed for maintenance
- Load balanced twin macerator pumps for a failsafe system
- Alternate activation ensures even wear of motors
- Two alarms for ultimate safety hard-wired alarm plus remote wireless alarm
- Centre height of inlets 140mm
- Working temperature of 35°C. Will handle up to 70°C for short periods.
  (See Sanicom 1 and 2 for higher temperatures and longer periods)
- IP68 rated
- Can be connected to a Building Management System.

# Externally mounted control box

# Remote wireless alarm